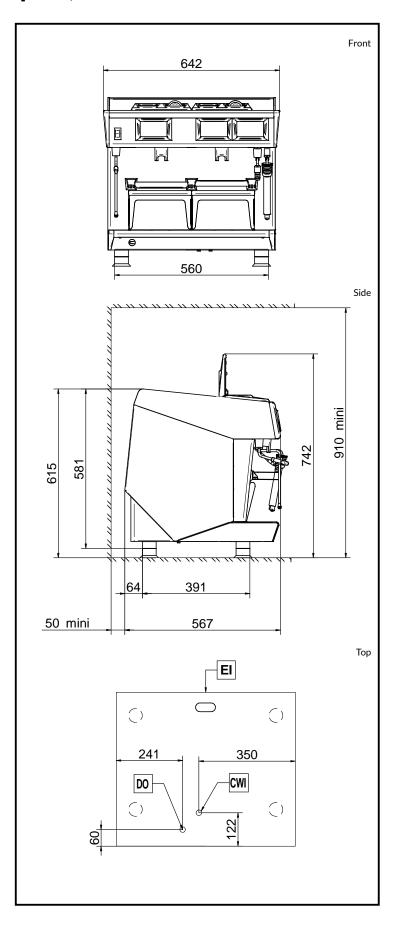

# Pony 4, for 4 coffee ESE pods, Steamair

**Electric** 

Supply voltage: 400 V/3N ph/50 Hz

**Electrical power, max:** 4.7 kW

Plug type: Cable without plug

Water:

Cold water temperature

5/60°C (min/max):

**Key Information:** 

Net weight: 65 kg Shipping volume: 0.69 m<sup>3</sup>

Sustainability

**Current consumption:** 7 Amps